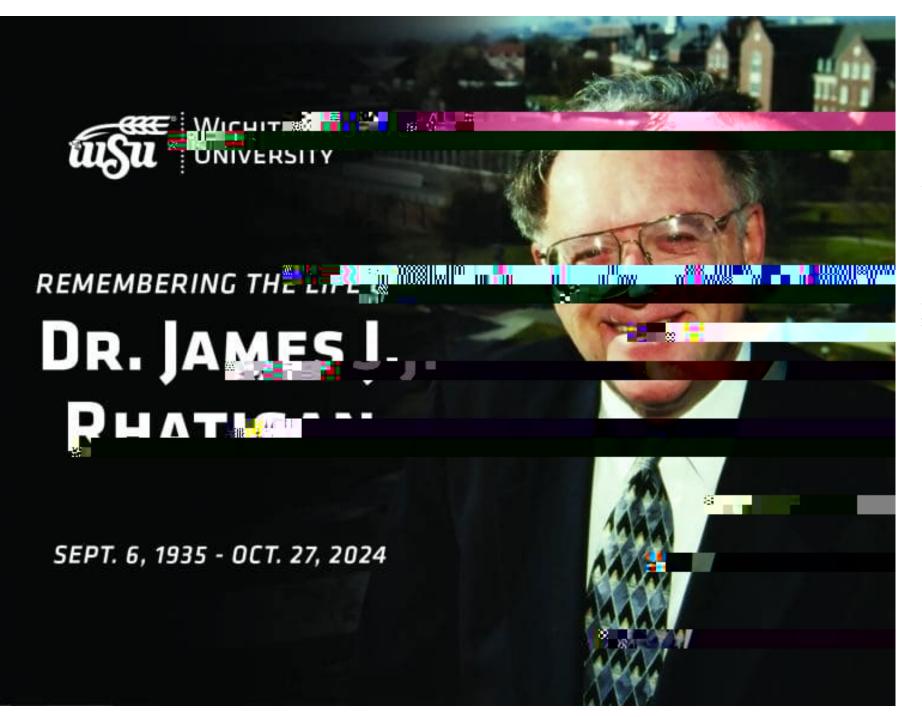

## Faculty Senate Meeting

A national figure in educational activism, Dr. James J. Rhatigan, professor of education and senior vice president emeritus, died yesterday, Sunday, Oct. 27, in Wichita. Rhatigan served